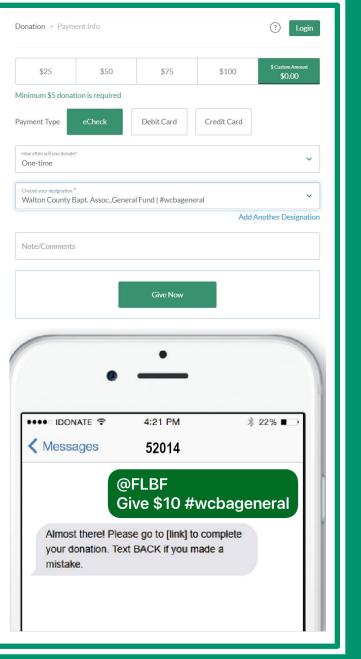

## ONLINE:

- 1. Go to the link **floridabaptist.org/give**.
- 2. Complete the donation form.
  - Choose the designation
    #wcbageneral or
    #wcbadisaster from the dropdown menu.
  - If you would like to give to multiple designations, click "Add Another Designation."
- 3. Click "Give Now"
  - Proceed to "Payment Info" to complete your contribution.
  - When your transaction is complete, an email receipt will be sent to you.

## TEXT TO GIVE:

- Text the following to 52014: @FLBF Give \$[amount] #wcbageneral or #wcbadisaster
- 2. Further instructions will be texted to you.
  - After initial setup, you will no longer be directed elsewhere. Simply text the above message for future gifts and your transactions will automatically process.